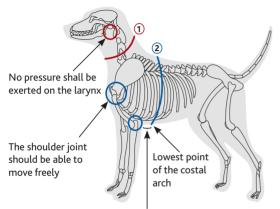

For small dogs at least 2, for large dogs at least 5 fingers' width away from the elbow

| Size | Fits e.g.                                 | 1 Collar | 2 Harness |
|------|-------------------------------------------|----------|-----------|
| xxs  | Chihuahua                                 | <20 cm   | <30 cm    |
| XS   | Yorkshire Terrier,<br>Miniature Pinscher  | 20–30 cm | 30–40 cm  |
| S    | Jack Russell Terrier,<br>Toy Poodle       | 25–35 cm | 35–50 cm  |
| S-M  | Sheltie,<br>Miniature Poodle              | 30-40 cm | 40-60 cm  |
| М    | Beagle,<br>Standard Schnauzer             | 35–45 cm | 45–70 cm  |
| M-L  | Dalmatian,<br>Border Collie               | 40-55 cm | 55-75 cm  |
| L    | Labrador,<br>German Shepherd              | 45–60 cm | 65–85 cm  |
| L–XL | Bernese Mountain Dog,<br>Golden Retriever | 50-65 cm | 70-90 cm  |
| XL   | Bernese Mountain Dog,<br>Rottweiler       | 55–70 cm | 80–100 cm |
| XXL  | Great Dane,<br>Leonberger                 | >65 cm   | >95 cm    |